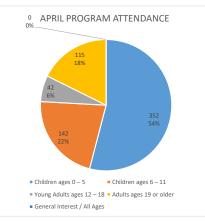

| April Totals                | PROGRAM ATTENDANCE |          |              |              |             |  |  |
|-----------------------------|--------------------|----------|--------------|--------------|-------------|--|--|
| Program Audience            | On-Site            | Off-Site | Live Virtual | Pre-Recorded | GRAND TOTAL |  |  |
| Children ages 0 – 5         | 352                | 0        | 0            | 0            | 352         |  |  |
| Children ages 6 – 11        | 131                | 11       | 0            | 0            | 142         |  |  |
| Young Adults ages 12 – 18   | 42                 | 0        | 0            | 0            | 42          |  |  |
| Adults ages 19 or older     | 107                | 0        | 8            | 0            | 115         |  |  |
| General Interest / All Ages | 0                  | 0        | 0            | 0            | 0           |  |  |
| TOTALS                      | 632                | 11       | 8            | 0            | 651         |  |  |