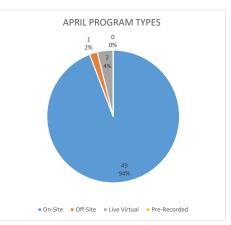

|                             | NUMBER OF PROGRAMS |          |              |              |             |  |  |
|-----------------------------|--------------------|----------|--------------|--------------|-------------|--|--|
| Program Audience            | On-Site            | Off-Site | Live Virtual | Pre-Recorded | GRAND TOTAL |  |  |
| Children ages 0 – 5         | 16                 | 0        | 0            | 0            | 16          |  |  |
| Children ages 6 – 11        | 7                  | 1        | 0            | 0            | 8           |  |  |
| Young Adults ages 12 – 18   | 9                  | 0        | 0            | 0            | 9           |  |  |
| Adults ages 19 or older     | 17                 | 0        | 2            | 0            | 19          |  |  |
| General Interest / All Ages | 0                  | 0        | 0            | 0            | 0           |  |  |
| TOTALS                      | 49                 | 1        | 2            | 0            | 52          |  |  |