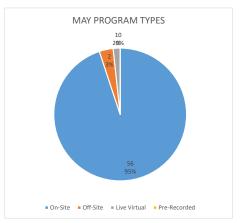

|                             | NUMBER OF PROGRAMS |          |              |              |             |
|-----------------------------|--------------------|----------|--------------|--------------|-------------|
| Program Audience            | On-Site            | Off-Site | Live Virtual | Pre-Recorded | GRAND TOTAL |
| Children ages 0 – 5         | 17                 | 1        | 0            | 0            | 18          |
| Children ages 6 – 11        | 9                  | 1        | 0            | 0            | 10          |
| Young Adults ages 12 – 18   | 9                  | 0        | 0            | 0            | 9           |
| Adults ages 19 or older     | 19                 | 0        | 1            | 0            | 20          |
| General Interest / All Ages | 2                  | 0        | 0            | 0            | 2           |
| TOTALS                      | 56                 | 2        | 1            | 0            | 59          |