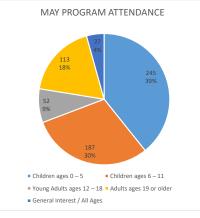

DO NOT ADD OR DELETE ROWS

JUST ADD AND DELETE DATA

| May Totals                  | PROGRAM ATTENDANCE |          |              |              |             |
|-----------------------------|--------------------|----------|--------------|--------------|-------------|
| Program Audience            | On-Site            | Off-Site | Live Virtual | Pre-Recorded | GRAND TOTAL |
| Children ages 0 – 5         | 231                | 14       | 0            | 0            | 245         |
| Children ages 6 – 11        | 150                | 37       | 0            | 0            | 187         |
| Young Adults ages 12 – 18   | 52                 | 0        | 0            | 0            | 52          |
| Adults ages 19 or older     | 109                | 0        | 4            | 0            | 113         |
| General Interest / All Ages | 27                 | 0        | 0            | 0            | 27          |
| TOTALS                      | 569                | 51       | 4            | 0            | 624         |