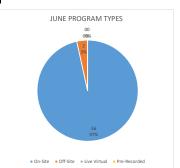

| June Totals                 | PROGRAM ATTENDANCE |          |              |              |             |
|-----------------------------|--------------------|----------|--------------|--------------|-------------|
| Program Audience            | On-Site            | Off-Site | Live Virtual | Pre-Recorded | GRAND TOTAL |
| Children ages 0 – 5         | 365                | 4        | 0            | 0            | 369         |
| Children ages 6 – 11        | 101                | 0        | 0            | 0            | 101         |
| Young Adults ages 12 – 18   | 33                 | 0        | 0            | 0            | 33          |
| Adults ages 19 or older     | 102                | 0        | 0            | 0            | 102         |
| General Interest / All Ages | 126                | 0        | 0            | 0            | 126         |
| TOTALS                      | 727                | 4        | 0            | 0            | 731         |