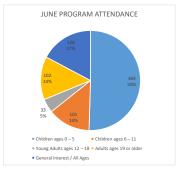

| June Totals                 | PROGRAM ATTENDANCE |          |              |              |             |
|-----------------------------|--------------------|----------|--------------|--------------|-------------|
| Program Audience            | On-Site            | Off-Site | Live Virtual | Pre-Recorded | GRAND TOTAL |
| Children ages 0 – 5         | 365                | 4        | 0            | 0            | 369         |
| Children ages 6 – 11        | 101                | 0        | 0            | 0            | 101         |
| Young Adults ages 12 – 18   | 33                 | 0        | 0            | 0            | 33          |
| Adults ages 19 or older     | 102                | 0        | 0            | 0            | 102         |
| General Interest / All Ages | 126                | 0        | 0            | 0            | 126         |
| TOTALS                      | 727                | 4        | 0            | 0            | 731         |